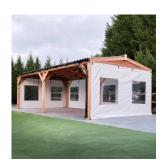

## Specification

- A commercial wooden gazebo, available in 3 size options from 4.0m x 3.6m to 7m x 4m
- A pitched composite bitumen roof
- Clear roof light panels available at additional cost
- Ideal for outdoor dining and drinking or as an outdoor event space
- The gazebo is open sided
- PVC side panels are available
- The wooden gazebo comes flat packed
- It will need a flat, hard surface to
  affix to
- Height within planning permission