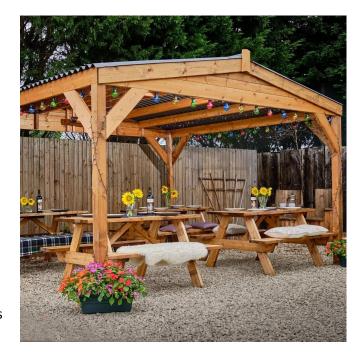

## SPECIFICATION SHEET

Product Group: Shade & Shelter

PRODUCT NAME: WOODEN PERGOLA

Product Code: **BLWOODPERG** 

This heavy duty chunky wooden gazebo has a composite bitumen panelled roof to keep the rain off.

- ⇒ Clear roof light panels are available at an additional cost, please talk to one of our sales team
- ⇒ This wooden gazebo is ideal for outdoor dining and hospitality
- ⇒ PVC side panels make this a cosy option, these are available at an additional cost
- ⇒ Suitable as a patio shelter or on decking. It needs a flat, hard surface to affix the legs to
- ⇒ At 2.5m tall is comes under the height allowance for planning permission therefore does not require planning unless your venue has a historic or preservation order

## Specification

- A commercial wooden gazebo, available in 3 size options from 4.0m x 3.6m to 7m x 4m
- A pitched composite bitumen roof
- Clear roof light panels available at additional cost
- Ideal for outdoor dining and drinking or as an outdoor event space
- The gazebo is open sided
- PVC side panels are available
- The wooden gazebo comes flat packed
- It will need a flat, hard surface to
  affix to
- Height within planning permission