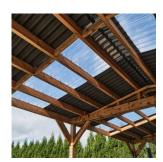

## SPECIFICATION SHEET

Product Group: Shade & Shelter

PRODUCT NAME: WOODEN PERGOLA

Product Code: **BLWOODPERG** 

This heavy duty chunky wooden gazebo has a composite bitumen panelled roof to keep the rain off.

- ⇒ Clear roof light panels are available at an additional cost, please talk to one of our sales team
- ⇒ This wooden gazebo is ideal for outdoor dining and hospitality
- ⇒ PVC side panels make this a cosy option, these are available at an additional cost
- ⇒ Suitable as a patio shelter or on decking. It needs a flat, hard surface to affix the legs to
- ⇒ At 2.5m tall is comes under the height allowance for planning permission therefore does not require planning unless your venue has a historic or preservation order