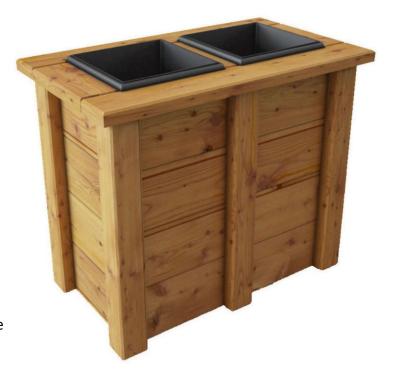

## SPECIFICATION SHEET

**Product Group: Planters** 

PRODUCT NAME: VIGO PLANTER

Product Code: BLVIGO

A traditional wooden planter finished in a stain or colour of your choice. The Premium Vigo is supplied with plastic planter inserts ensuring that the wood is protected for years to come.

## **Technical Data**

Height: 1000mm

Weight: Minimum weight is 26 Kgs

**False Bottom:** Unless otherwise specified,

the base of the planter is

400mm depth

**Composition :** Made entirely of timber. All

fasteners are stainless steel