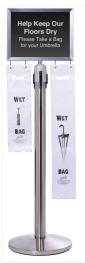

## SPECIFICATION SHEET

**Product Group: Retractables** 

PRODUCT NAME: UMBRELLA BAG FRAME

Product Code: BLRETUMBBAGFR

- ⇒ Providing plastic bags for your customer's wet umbrellas helps to keep floors dry reducing the risk of slips and falls
- ⇒ The Umbrella Bag Frame turns a queue barrier into a plastic bag dispenser. The frame simply slips onto the top of the barrier, fits firmly and is easily removable
- ⇒ The Umbrella Bag Frame can also take a Foamex sign with 'HELP KEEP OUR FLOORS DRY' wording
- ⇒ The heavy duty 280mm x 360mm frame can be used for signs advising customers to take a bag
- ⇒ Please note the Umbrella Bag Frame does not come with bags, so these will need to be added to your order. Please <u>click here</u> to order the umbrella bags