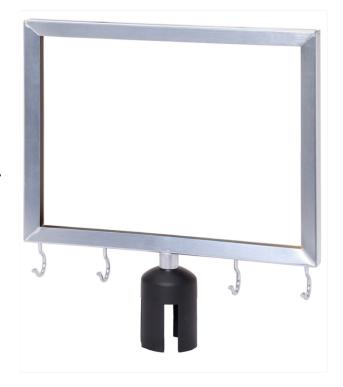

## SPECIFICATION SHEET

**Product Group: Retractables** 

PRODUCT NAME: UMBRELLA BAG FRAME

Product Code: BLRETUMBBAGFR

- ⇒ Providing plastic bags for your customer's wet umbrellas helps to keep floors dry reducing the risk of slips and falls
- ⇒ The Umbrella Bag Frame turns a queue barrier into a plastic bag dispenser. The frame simply slips onto the top of the barrier, fits firmly and is easily removable
- ⇒ The Umbrella Bag Frame can also take a Foamex sign with 'HELP KEEP OUR FLOORS DRY' wording
- ⇒ The heavy duty 280mm x 360mm frame can be used for signs advising customers to take a bag
- ⇒ Please note the Umbrella Bag Frame does not come with bags, so these will need to be added to your order. Please <u>click here</u> to order the umbrella bags

## Technical Data

Frame Size: 280mm x 360mm

Frame Thickness: 20mm

Material: Steel

Weight: 1.2kg