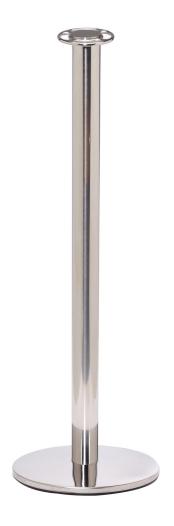

## **Product Description**

The Traditional Flat rope barrier is one of the most recognised rope barriers around. The traditional head provides a classic look to your rope and post barriers.

- ⇒ Supplied in either stainless steel or polished brass, the Traditional Flat post is seen as a high class, high quality, low cost barrier
- ⇒ Suitable for twisted, braided, or velour rope the Flat top brings the classic look into your queue system
- ⇒ This rope barrier features heavy duty stainless steel sub components and a galvanised cast iron base so it will look new for years to come
- ⇒ The base has a factory fitted full floor protector designed to last the entire lifetime of the post
- ⇒ Many stanchions have sand cast rope loops but the Traditional loops are forged for incredible strength

## **Technical Data**

Height: 990mm

Weight: 9kg

**Post Diameter:** 50mm

Base Diameter: 355mm

**Delivery:** Supplied flat packed