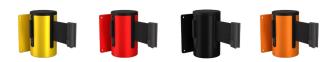

## **Product Description**

The Standard wall mount features durable steel housing and is designed for restricting access in short span applications such as hallways and doors.

- ⇒ Standard housing colours are black and chrome for interior décor and high visibility yellow, red, and orange for safety applications
- ⇒ 23 standard belt colours and 15 pre-printed safety messages. Alternatively we can custom print a message to your requirements
- ⇒ 4 tape end options—universal, magnetic, S clip or panic break
- ⇒ 5 mounting options—permanent, removeable, magnetic, warehouse rack and clamp