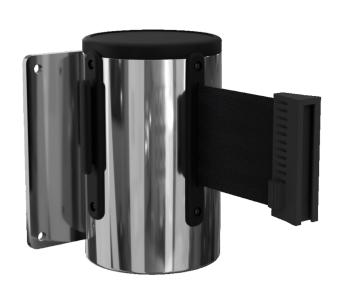

## **Product Description**

The Standard wall mount features durable steel housing and is designed for restricting access in short span applications such as hallways and doors.

- ⇒ Standard housing colours are black and chrome for interior décor and high visibility yellow, red, and orange for safety applications
- ⇒ 23 standard belt colours and 15 pre-printed safety messages. Alternatively we can custom print a message to your requirements
- ⇒ 4 tape end options—universal, magnetic, S clip or panic break
- ⇒ 5 mounting options—permanent, removeable, magnetic, warehouse rack and clamp

## **Technical Data**

Height: 125mm

Width: 120mm

Depth: 90mm

Weight: 0.6kg

Belt Width: 50mm

Belt Length: 3.0m

Please Note: The Standard 3.0m wall