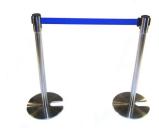

#### **Product Description**

- ⇒ The Stackable retractable belt barriers are 2.0m long & come with either a black or blue belt
- ⇒ The Stackable barriers are made from stainless steel (post and base cover) and have a heavy weight cast iron base
- $\Rightarrow$  Each post has a satin stainless finish
- ⇒ The Stackable barrier stands at 915mm high, has a pole diameter of 51mm, a base diameter of 360mm and has a four way stretch barrier inside
- ⇒ The base has a cut out section so they can be stacked tight for storage

#### Technical Data

- Weight: 8.5 kgs
- Overall Height : 915mm
- Post Diameter : 51mm
- Base Diameter : 60mm
- Belt Width : 50mm
- Belt Length : 2000mm

Branc ine