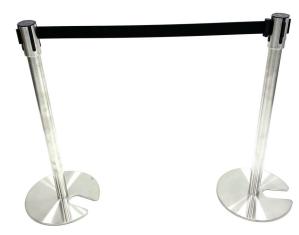

#### **Product Description**

- ⇒ The Stackable retractable belt barriers are 2.0m long & come with either a black or blue belt
- ⇒ The Stackable barriers are made from stainless steel (post and base cover) and have a heavy weight cast iron base
- $\Rightarrow$  Each post has a satin stainless finish
- ⇒ The Stackable barrier stands at 915mm high, has a pole diameter of 51mm, a base diameter of 360mm and has a four way stretch barrier inside
- ⇒ The base has a cut out section so they can be stacked tight for storage

#### Technical Data

- Weight: 8.5 kgs
- Overall Height : 915mm
- Post Diameter : 51mm
- Base Diameter : 60mm
- Belt Width : 50mm
- Belt Length : 2000mm

Branc ine