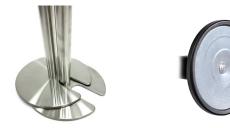

#### **Product Description**

- ⇒ The Stackable retractable belt barriers are 2.0m long & come with either a black or blue belt
- ⇒ The Stackable barriers are made from stainless steel (post and base cover) and have a heavy weight cast iron base
- $\Rightarrow$  Each post has a satin stainless finish
- ⇒ The Stackable barrier stands at 915mm high, has a pole diameter of 51mm, a base diameter of 360mm and has a four way stretch barrier inside
- ⇒ The base has a cut out section so they can be stacked tight for storage

#### Technical Data

- Weight: 8.5 kgs
- Overall Height : 915mm
- Post Diameter : 51mm
- Base Diameter : 60mm
- Belt Width : 50mm
- Belt Length : 2000mm

Branc ine