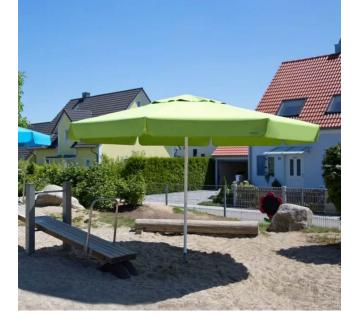

## **Product Description**

With its smooth crank mechanism, this shade provider unfolds easily to its true size to welcome guests underneath. Samara dispenses warm sun rays during the day and ensures comfortable temperatures under the parasol in the evening. Even in the largest size, this visually slight parasol is amazingly easy to use.

**High Stability:** The Samara parasol is equipped with an especially strong and solid aluminium hub. Powder coating is available in desired RAL colour

**Extremely Easy To Use**: Samara can be opened and closed with a detachable stainless steel crank. The mechanism inside the mast ensures that the parasol can be closed easily with minimal physical effort

**Sophisticated Telescopic Design :** The telescopic system extends the mast when closing! Tables and patio furniture can stay where they are

**Stable Struts :** The parasol struts, made of 2 mm thick aluminium tube, are reinforced with special profiles in sections under particular strain