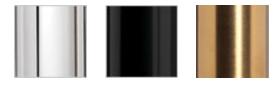

## SPECIFICATION SHEET

**Product Group: Retractables** 

PRODUCT NAME: RETRACTABLE STANDARD SIGN HOLDER

Product Code: BLRETSSIGN

- ⇒ The Standard sign frame is a lightweight frame with a 6mm border
- ⇒ The frames have a top opening and the sign simply slides in making replacement easy
- ⇒ The Standard sign frame includes 2 acrylic sheets
- ⇒ This model is for use with retractable belt barriers and is fitted with a post top adapter that slides onto the top of your belt stanchion for a firm fit. Adapters are available for all major brands of belt stanchions
- ⇒ A4 only available in landscape or portrait
- ⇒ Available in 3 finishes—black, polished brass or polished chrome

## **Technical Data**

Finish: Black, Polished Chrome

or Polished Brass

**Orientation:** Landscape or Portrait

**Size:** A4 & A3