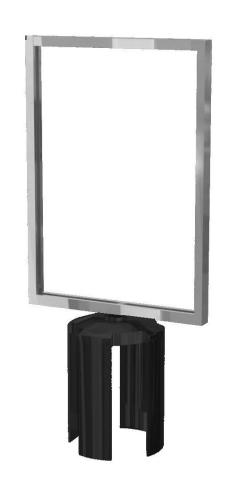

## SPECIFICATION SHEET

**Product Group: Retractables** 

PRODUCT NAME: RETRACTABLE STANDARD SIGN HOLDER

Product Code: BLRETSSIGN

- ⇒ The Standard sign frame is a lightweight frame with a 6mm border
- ⇒ The frames have a top opening and the sign simply slides in making replacement easy
- ⇒ The Standard sign frame includes 2 acrylic sheets
- ⇒ This model is for use with retractable belt barriers and is fitted with a post top adapter that slides onto the top of your belt stanchion for a firm fit. Adapters are available for all major brands of belt stanchions
- ⇒ A4 only available in landscape or portrait
- ⇒ Available in 3 finishes—black, polished brass or polished chrome

## **Technical Data**

Finish: Black, Polished Chrome

or Polished Brass

**Orientation:** Landscape or Portrait

**Size:** A4 & A3