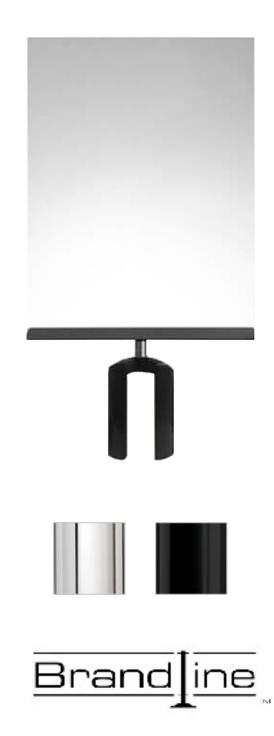

## Product Code: BLRETPSIGN

- ⇒ The Paper Sign Holder takes standard copier paper, which means you can print your own signs with any desktop printer. To fit the sign simply pull the two sides of the clear acrylic sheets apart and slide the sign in. Signs can therefore be changed as often as you like.
- ⇒ The Paper Sign Holder is available in either landscape or portrait orientation. The frames are supplied with the 2 sheets of clear acrylic.
- ⇒ This model is for use with retractable belt barriers only and is fitted with a post top adapter that slides onto the top of your belt stanchion for a firm fit.
- ⇒ Available in either black or polished chrome finish

## Technical Data

- Finish : Black or Polished Chrome
- **Orientation :** Landscape or Portrait
- Size : A4 only
- Weight: 0.45 kg