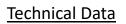

## Product Code: BLRETHDSIGN

- ⇒ The Heavy Duty sign frame is manufactured with a 19mm wide steel border
- ⇒ The frames are supplied with two sheets of clear acrylic for use with paper signs. The frames have a top opening and the sign simply slides in making replacement easy
- ⇒ This model is for use with retractable belt barriers and is fitted with a post top adapter that slides onto the top of your belt stanchion for a firm fit. Adapters are available for all major brands of belt stanchions
- ⇒ The Heavy Duty sign frame is available in 2 sizes
- ⇒ Please note the A3 frame is only available in black

- Finish : Black or Polished Chrome
- Orientation : Portrait Only
- Size : A4 or A3
- Weight: 0.45 kg