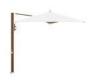

## **Product Description**

The Ocean Master M1 Cantilever delivers beauty, premium performance and durability, endless serviceability and design versatility—all in a scale perfectly suited for canopies up to 11' in diameter or 8'x12' rectangle.

**Intelligent Design for Maximum Luxury:** Enjoy the ease of our Auto-List Assist System, making opening and closing a breeze.

**Square**—Available in 2.45m, 3.0m, 3.65m & 4.0m

**Rectangle**— Available in  $2.45m \times 3.65m \& 3.0m \times 4.25m$ 