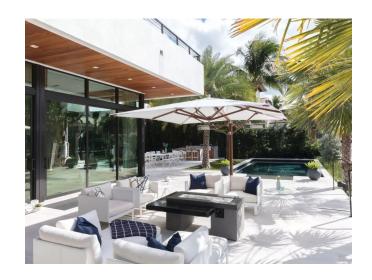

## **Product Description**

The Ocean Master M1 Cantilever delivers beauty, premium performance and durability, endless serviceability and design versatility—all in a scale perfectly suited for canopies up to 11' in diameter or 8'x12' rectangle.

**Intelligent Design for Maximum Luxury:** Enjoy the ease of our Auto-List Assist System, making opening and closing a breeze.

**Square**—Available in 2.45m, 3.0m, 3.65m & 4.0m

**Rectangle**— Available in  $2.45m \times 3.65m \& 3.0m \times 4.25m$ 