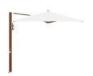

## **Product Description**

The Ocean Master M1 Cantilever delivers beauty, premium performance and durability, endless serviceability and design versatility—all in a scale perfectly suited for canopies up to 11' in diameter or 8'x12' rectangle.

**Intelligent Design for Maximum Luxury:** Enjoy the ease of our Auto-List Assist System, making opening and closing a breeze.

**Square**—Available in 2.45m, 3.0m, 3.65m & 4.0m

**Rectangle**— Available in  $2.45m \times 3.65m \& 3.0m \times 4.25m$ 