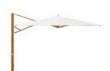

## **Product Description**

The Ocean Master M1 Cantilever delivers beauty, premium performance and durability, endless serviceability and design versatility—all in a scale perfectly suited for canopies up to 11' in diameter or 8'x12' rectangle.

**Intelligent Design for Maximum Luxury:** Enjoy the ease of our Auto-List Assist System, making opening and closing a breeze.

**Square**—Available in 2.45m, 3.0m, 3.65m & 4.0m

**Rectangle**— Available in  $2.45m \times 3.65m \& 3.0m \times 4.25m$ 

Octagon — Available in 2.75m, 3.4m & 4.0m