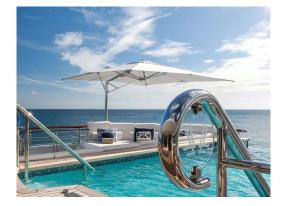

## **Product Description**

The Ocean Master M1 Cantilever delivers beauty, premium performance and durability, endless serviceability and design versatility—all in a scale perfectly suited for canopies up to 11' in diameter or 8'x12' rectangle.

**Intelligent Design for Maximum Luxury:** Enjoy the ease of our Auto-List Assist System, making opening and closing a breeze.

**Square**—Available in 2.45m, 3.0m, 3.65m & 4.0m

**Rectangle**— Available in  $2.45m \times 3.65m \& 3.0m \times 4.25m$ 