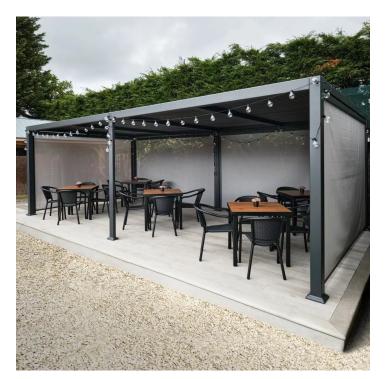

## SPECIFICATION SHEET

Product Group: Shade & Shelter

PRODUCT NAME: METAL PERGOLA

Product Code: BLMETALPERG

This toughened aluminium square gazebo is ideal for outdoor areas that require some shelter. We supply to residential gardens and commercial venues.

- ⇒ When the slatted roof is fully closed, the gazebo roof is waterproof
- ⇒ The easy open mechanism allows you to control the roof to allow light in
- ⇒ The metal gazebo comes with 3 side blinds for additional weather protection
- ⇒ The gazebo does require a flat, hard surface to affix to. It is designed to be fixed to a finished surface (decking or slabs etc) as the blinds pull down to the very bottom of the leg

## Specification

- A toughened aluminium square gazebo
- 4 size options ranging from 3m x 3.5m to 7.2m x 3.5m
- Dark grey powder coating
- The roof is louvered for easy open and closing
- Roof waterproof when slats fully closed
- Windproof tested up to 120kmph
- Integrated drainage system
- Includes 3 side blinds
- Delivered flat packed