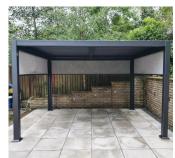

## SPECIFICATION SHEET

Product Group: Shade & Shelter

PRODUCT NAME: METAL PERGOLA

Product Code: BLMETALPERG

This toughened aluminium square gazebo is ideal for outdoor areas that require some shelter. We supply to residential gardens and commercial venues.

- ⇒ When the slatted roof is fully closed, the gazebo roof is waterproof
- ⇒ The easy open mechanism allows you to control the roof to allow light in
- ⇒ The metal gazebo comes with 3 side blinds for additional weather protection
- ⇒ The gazebo does require a flat, hard surface to affix to. It is designed to be fixed to a finished surface (decking or slabs etc) as the blinds pull down to the very bottom of the leg

## Specification

- A toughened aluminium square gazebo
- 4 size options ranging from 3m x 3.5m to 7.2m x 3.5m
- Dark grey powder coating
- The roof is louvered for easy open and closing
- Roof waterproof when slats fully closed
- Windproof tested up to 120kmph
- Integrated drainage system
- Includes 3 side blinds
- Delivered flat packed