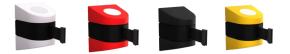

- ⇒ Standard housing colours are black and white for interior décor and high visibility yellow, red and orange for safety applications
- ⇒ 23 standard belt colours and 15 pre-printed safety messages. Alternatively we can custom print a message to your requirements
- ⇒ 4 tape end options—universal, magnetic, S clip or panic break
- ⇒ 5 mounting options—permanent, removeable, magnetic, warehouse rack and clamp