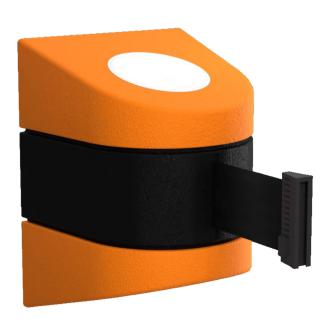

## **Product Description**

The Maxi wall mount is a compact wall mounted barrier designed for restricting access in short span applications such as cash register isles, elevators, hallways, and doors. The Maxi's tough ABS housing is designed for work environments.

## **Technical Data**

Height: 160mm

Width: 115mm

**Depth:** 115mm

Weight: 0.8kg

Belt Width: 50mm

Belt Length: 6.1m

Please Note: The Maxi 6.1m wall mount