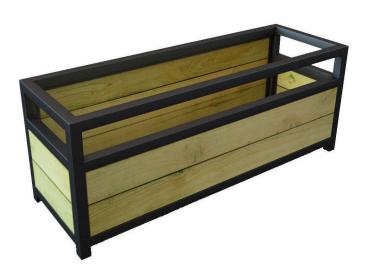

## SPECIFICATION SHEET

Product Group: Planters

PRODUCT NAME: MADDIX PLANTER

Product Code: BLMADDIXPL

The Maddix, a contemporary mix of steel and hardwood.

- ⇒ Available in two sizes options
- ⇒ Many wood finishes are available from the Cuprinol Shades range
- ⇒ The Maddix planter can be branded using stencilled artwork or a hot pressed iron template
- ⇒ 2 base options: 90mm high legs to allow movement by pallet truck or locking, swivel, castors (no warranty)
- ⇒ The frames are powder coated black as standard, however, they can be powder coated in over 200 RAL colours to suit

## **Technical Data**

Height: 500mm

Weight: Minimum weight is 51 Kgs

**False bottom:** Unless otherwise specified,

the base of the planter is installed at 350mm

**Composition:** Timber with mild steel frame

**Finish:** Weather resistant. Wood can be

finished to any colour

specification from the Cuprinol Shades range. The frames are powder coated black as standard