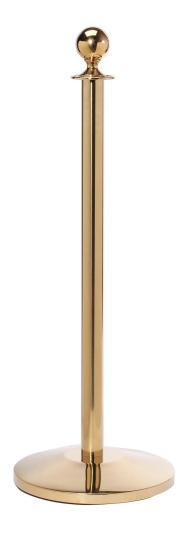

## **Product Description**

The Leader Sphere rope barrier is another very popular product when it comes to hospitality and event management.

- ⇒ Supplied in either stainless steel or brass, the Leader Sphere post is seen as a high class, high quality, low cost barrier
- ⇒ Suitable for twisted, nylon, or velour rope the Leader Sphere top brings the classic look into your queue system
- ⇒ This rope barrier features heavy duty stainless steel sub components and a galvanised cast iron base so it will look new for years to come
- ⇒ The base has a factory fitted full floor protector designed to last the entire lifetime of the post
- ⇒ High-quality profile base that is built to keep tripping hazards to a minimum
- ⇒ Many stanchions have sand cast rope loops but the Leader loops are forged for incredible strength

## **Technical Data**

Height: 990mm

Weight: 9.5kg

**Post Diameter:** 50mm

Base Diameter: 355mm

**Delivery:** Supplied flat packed