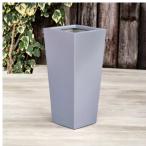

- ⇒ We offer a 2 year structural guarantee on our fibreglass planters.
- ⇒ The fibreglass planter is ideal for outdoors and indoors
- ⇒ Available in 2 colour options ; black or grey
- ⇒ 3 styles to choose from; cube, tall or trough
- ⇒ The fibreglass planters are frost-proof, waterproof and UV resistant

## **Technical Data**

Measurements: Cube – 500mm x 500mm x 500mm tall

Tall – 360mm x 360mm x 800mm tall Trough – 1000mm x 450mm x 460mm tall

**Composition:** Fibreglass

**Printing:** Printing is not offered as standard with