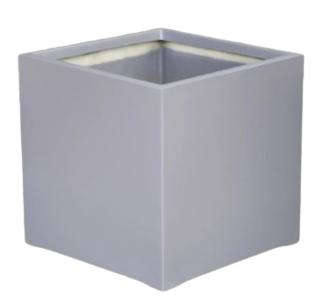

## SPECIFICATION SHEET

Product Group: Planters

PRODUCT NAME: FIBREGLASS PLANTER

Product Code: BLFIBREGLASS

These fibreglass cube planters are lightweight and durable. Ideal for outdoors and indoors use at commercial hospitality venues.

- ⇒ We offer a 2 year structural guarantee on our fibreglass planters.
- ⇒ The fibreglass planter is ideal for outdoors and indoors
- ⇒ Available in 2 colour options ; black or grey
- ⇒ 3 styles to choose from; cube, tall or trough
- ⇒ The fibreglass planters are frost-proof, waterproof and UV resistant

## **Technical Data**

Measurements: Cube – 500mm x 500mm x 500mm tall

Tall – 360mm x 360mm x 800mm tall Trough – 1000mm x 450mm x 460mm tall

**Composition:** Fibreglass

**Printing:** Printing is not offered as standard with