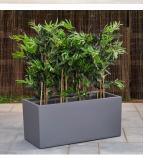

- ⇒ We offer a 2 year structural guarantee on our fibreglass planters.
- ⇒ The fibreglass planter is ideal for outdoors and indoors
- ⇒ Available in 2 colour options ; black or grey
- ⇒ 3 styles to choose from; cube, tall or trough
- ⇒ The fibreglass planters are frost-proof, waterproof and UV resistant

## **Technical Data**

Measurements: Cube – 500mm x 500mm x 500mm tall

Tall – 360mm x 360mm x 800mm tall Trough – 1000mm x 450mm x 460mm tall

**Composition:** Fibreglass

**Printing:** Printing is not offered as standard with

## **Options**

Artificial foliage