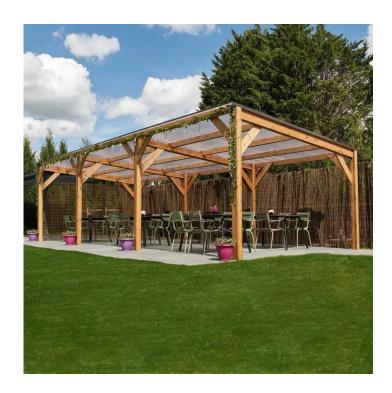

## SPECIFICATION SHEET

Product Group: Shade & Shelter

PRODUCT NAME: CLEAR ROOF PERGOLA

Product Code: BLCLEARPERG

A robust, wooden framed, clear roof pergola is ideal for outdoor hospitality venues looking for outdoor shelter.

- ⇒ This clear roof pergola is available in a range of sizes
- ⇒ The pergola is free standing, but is ideal to fit adjacent to a building to extend your indoors outdoors
- ⇒ The clear pergola requires a hard flat surface to secure to
- ⇒ The polycarbonate roof is translucent

## **Specification**

- Available in a range of sizes from 9m x 4m x 2.5m tall to 15m x 4m x 2.5 tall
- FSC® Certified wooden frame
- Translucent polycarbonate roof
- Delivered flat pack
- Installation is available
- Requires a hard, flat surface to fix to