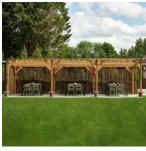

## SPECIFICATION SHEET

Product Group: Shade & Shelter

PRODUCT NAME: CLEAR ROOF PERGOLA

Product Code: BLCLEARPERG

A robust, wooden framed, clear roof pergola is ideal for outdoor hospitality venues looking for outdoor shelter.

- ⇒ This clear roof pergola is available in a range of sizes
- ⇒ The pergola is free standing, but is ideal to fit adjacent to a building to extend your indoors outdoors
- ⇒ The clear pergola requires a hard flat surface to secure to
- ⇒ The polycarbonate roof is translucent

## **Specification**

- Available in a range of sizes from 9m x 4m x 2.5m tall to 15m x 4m x 2.5 tall
- FSC® Certified wooden frame
- Translucent polycarbonate roof
- Delivered flat pack
- Installation is available
- Requires a hard, flat surface to fix to