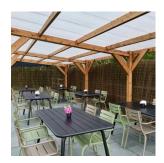

## SPECIFICATION SHEET

Product Group: Shade & Shelter

PRODUCT NAME: CLEAR ROOF PERGOLA

Product Code: BLCLEARPERG

A robust, wooden framed, clear roof pergola is ideal for outdoor hospitality venues looking for outdoor shelter.

- ⇒ This clear roof pergola is available in a range of sizes
- ⇒ The pergola is free standing, but is ideal to fit adjacent to a building to extend your indoors outdoors
- ⇒ The clear pergola requires a hard flat surface to secure to
- ⇒ The polycarbonate roof is translucent

## **Specification**

- Available in a range of sizes from 9m x 4m x 2.5m tall to 15m x 4m x 2.5 tall
- FSC® Certified wooden frame
- Translucent polycarbonate roof
- Delivered flat pack
- Installation is available
- Requires a hard, flat surface to fix to