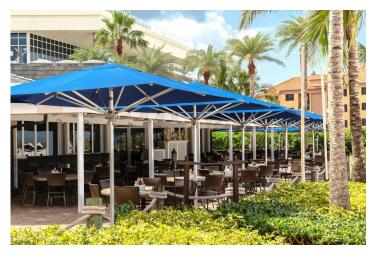

## Product Description

The Bay Master MAX Classic is flexible and lightweight, built to gracefully withstand the high winds, blazing sun, and corrosive salt air of coastal settings. Inherently resistant to rust and corrosion, the Bay Master MAX Classic is perfect for beach concessionaires, restaurants, and poolside settings.

**Sophisticated Design :** Featuring an easy to use handle and smooth kinetics, the Bay Master MAX Classic is a breeze to operate, effortlessly closing over tables and chairs

**Support where you need it :** Bay Master M1 collection ribs feature marine grade aluminium structs that act as reinforcement, effectively distributing stress and guaranteeing added strength