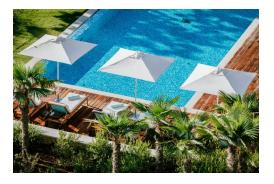

## **Product Description**

The Bay Master M1 series of parasols with marine grade aluminium struts is our most durable promotional parasol collection. Intended for most commercial settings, this parasol features an extremely durable and rigid aluminium strut system. Proven in high traffic areas, oceanfront installations and exposed street-side locations, the Bay Master M1 Classic is designed to endure challenging weather conditions.

**Canopy Construction :** Durable and resistant to wear and tear from excessive opening and closing, our canopy construction features stainless steel screw reinforcement.