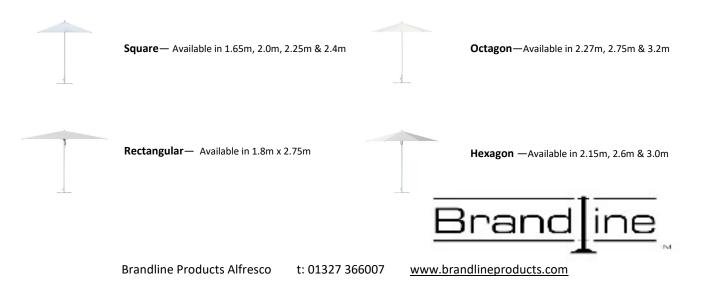

rasol features an extremely durable and rigid aluminium strut system. Proven in high traffic areas, oceanfront installations and exposed street-side locations, the Bay Master M1 Classic is designed to endure challenging weather conditions.

**Built To Last** : All of our Bay Master M1 collection products include a maritime hub and are tested in high traffic areas, from ocean-front installations to exposed roadside locations.

**Support Where You Need It** : Bay Master M1 collection ribs feature marine grade aluminium structs that act as reinforcement, effectively distributing stress and guaranteeing added strength.

**Canopy Construction :** Durable and resistant to wear and tear from excessive opening and closing, our canopy construction features stainless steel screw reinforcement.