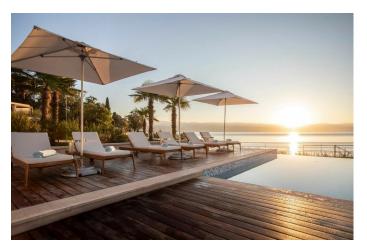

## **Product Description**

The Bay Master M1 series of parasols with marine grade aluminium struts is our most durable promotional parasol collection. Intended for most commercial settings, this parasol features an extremely durable and rigid aluminium strut system. Proven in high traffic areas, oceanfront installations and exposed street-side locations, the Bay Master M1 Classic is designed to endure challenging weather conditions.

**Built To Last** : All of our Bay Master M1 collection products include a maritime hub and are tested in high traffic areas, from ocean-front installations to exposed roadside locations.

**Support Where You Need It** : Bay Master M1 collection ribs feature marine grade aluminium structs that act as reinforcement, effectively distributing stress and guaranteeing added strength.