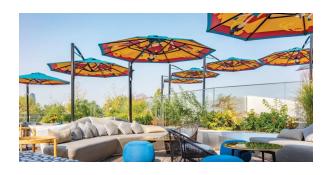

## **Product Description**

The Bay Master M1 Single Cantilever is modestly scaled to include smaller shapes and sizes than the larger and more robust MAX Cantilever range. Featuring stainless steel hardware, aluminium struts and Tuuci's exclusive Lift-Assist shade deployment system, this side post parasol is engineered to complement any outdoor environment.

**Built To Last :** All of our Bay Master M1 collection products include a maritime hub and are tested in high traffic areas, from ocean-front installations to exposed roadside locations

**Quick & Easy Opening System :** Tuuci's smaller cantilevers may be opened and closed quickly with gas piston assist

**Support Where You Need It :** Bay Master M1 collection ribs feature marine grade aluminium structs that act as reinforcement, effectively distributing stress and guaranteeing added strength

Square - Available in 2.45m &