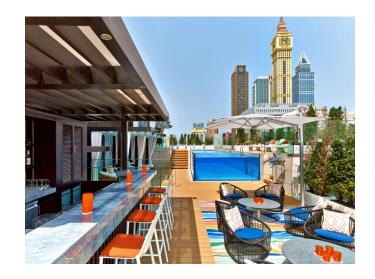

## **Product Description**

The Bay Master M1 Single Cantilever is modestly scaled to include smaller shapes and sizes than the larger and more robust MAX Cantilever range. Featuring stainless steel hardware, aluminium struts and Tuuci's exclusive Lift-Assist shade deployment system, this side post parasol is engineered to complement any outdoor environment.

**Built To Last :** All of our Bay Master M1 collection products include a maritime hub and are tested in high traffic areas, from ocean-front installations to exposed roadside locations

**Quick & Easy Opening System :** Tuuci's smaller cantilevers may be opened and closed quickly with gas piston assist

**Support Where You Need It :** Bay Master M1 collection ribs feature marine grade aluminium structs that act as reinforcement, effectively distributing stress and guaranteeing added strength

Square - Available in 2.45m &