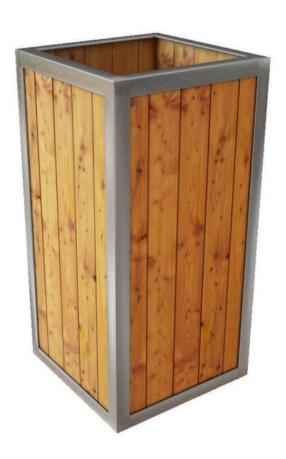

## SPECIFICATION SHEET

**Product Group: Planters** 

PRODUCT NAME: ARTURO

Product Code: BLARTUROPLANTER

The Arturo, a contemporary mix of steel and hardwood. Developed initially for the more refined establishments.

- ⇒ The Arturo is compatible with the Brandline café barrier range and is manufactured to accept our banners and cross beams.
- ⇒ Many wood finishes are available from the Cuprinol Shades range
- ⇒ The Arturo planter can be branded using stencilled artwork or a hot pressed iron template
- ⇒ 3 base options: no legs, 90mm high legs to allow movement by pallet truck or locking, swivel, castors (no warranty)
- ⇒ Frames will be painted silver. The frames can be powder coated to any RAL colour, please contact the office for more information

## **Technical Data**

Height: 1000mm

Weight: 68 Kgs

**False Bottom:** A false bottom, if chosen, will be

installed at 400mm

**Composition:** Mild steel and timber. All

fasteners are stainless steel.

Finish: Weather resistant. Wood can be

finished to any specification from

the Cuprinol Shades range.