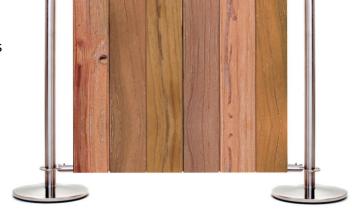

## **Product Description**

Wooden cafe banners are becoming more popular each season. If you currently use canvas or PVC cafe barriers, the wooden cafe banner are perfect to give a new dimension to your alfresco area. The wooden cafe banners also provides a great focus point in an existing system. A series of canvas banners are perfectly broken up with a wooden panel in between them.

- ⇒ Manufactured from 20mm thick timber
- ⇒ Suitable with all of our café barrier posts
- ⇒ The wood can be stained or painted to a colour of your choice
- ⇒ The wooden panels are manufactured entirely in house and can be made at any width
- ⇒ Panel comprises of two half panels giving a total of 986mm (1200mm centres), making them easy to handle

Material: 20mm thick timber

Size: 2 panels totalling 1200mm

Centres (986mm wide)

Height: 860mm
Weight: 12kgs

Finish: Suitable for interior and

exterior applications

**Printing:** Panels can be printed