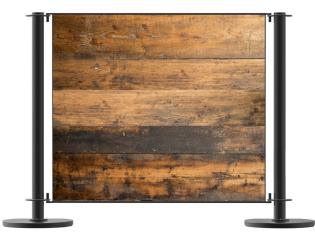

# PRODUCT NAME: wooden framed panel

## **Product Description**

The framed wooden panels are fast becoming a popular way to cordon off your alfresco area. A popular choice for a more rustic look. The wooden panels can be supplied in a heavy duty thick reclaimed timber, or a thinner wood for a lighter product.

- ⇒ Manufactured from either recycled scaffold board or timber
- ⇒ Fittings and frame available in over 200 RAL colours
- $\Rightarrow$  Suitable with all of our café barrier posts
- ⇒ The wood can be stained or painted to a colour of your choice
- ⇒ The wooden framed panels are manufactured entirely in house and can be made at any width

#### Technical Data

| Material: | Reclaimed scaffold board or new timber        |
|-----------|-----------------------------------------------|
| Weight:   | Various depending on size of<br>panel         |
| Finish:   | Suitable for interior & exterior applications |
| Height:   | 860mm                                         |
| Printing: | Panels can be printed                         |