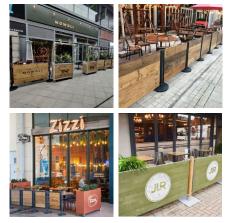

## **Product Description**

The framed wooden panels are fast becoming a popular way to cordon off your alfresco area. A popular choice for a more rustic look. The wooden panels can be supplied in a heavy duty thick reclaimed timber, or a thinner wood for a lighter product.

- ⇒ Manufactured from either recycled scaffold board or timber
- ⇒ Fittings and frame available in over 200 RAL colours
- $\Rightarrow$  Suitable with all of our café barrier posts
- ⇒ The wood can be stained or painted to a colour of your choice
- ⇒ The wooden framed panels are manufactured entirely in house and can be made at any width