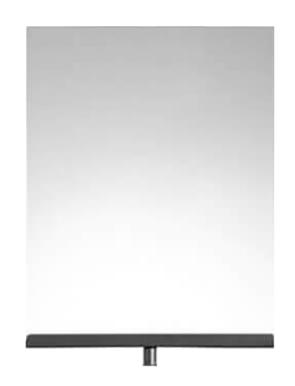

## SPECIFICATION SHEET

Product Group: Café Barrier Systems & Traditional Posts & Rope

PRODUCT NAME: PAPER SIGN HOLDER

Product Code: BLPSIGN

- ⇒ The Paper A4 Portrait Sign Holder takes standard copier paper, which means you can print your own sign with any desktop printer. To fit the sign, simply pull the sides of the clear acrylic sheets apart and slide the sign in. This means that the signs can be changed as often as you like.
- This model is for use with café barrier or traditional posts and is fitted with a stud that screws directly into the post's tapped top.
- ⇒ The Paper Sign Holder is available in Black or Polished Chrome and only available in A4 portrait only.
- ⇒ PLEASE NOTE: The Paper Sign Holder will fit to the following posts: Advance, Original, Rustic, Natural & Clear.

## **Technical Data**

Size: A4 Portrait

Width: 215mm

Height: 280mm

Weight: 0.6kg

**Construction**: 6mm Acrylic