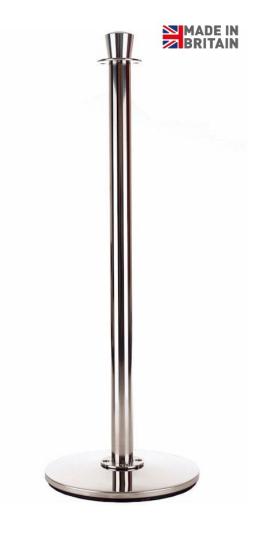

## **Product Description**

The Original post with it's distinctive shaped head is a popular premium café barrier. Made in the UK from high quality, machined marine grade stainless steel, the Original post is undoubtedly the best product on the market for sustained outdoor use.

- ⇒ Tapered base making it wheelchair friendly and DDA compliant
- ⇒ Suitable for rope, café banners or various screen types
- ⇒ Available in over 200 RAL powder coated finishes
- ⇒ 4 base options free standing, surface

## **Technical Data**

Post Material: Marine grade stainless steel

Base: Heavy duty cast iron

Post Diameter: 50.8mm

Post Height: 1070mm

Base Diameter: 340mm

Weight: 19kg