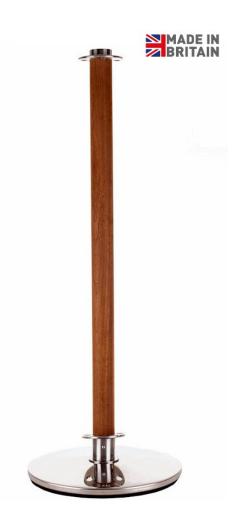

## **Product Description**

The Natural post is designed to stand out from the ordinary. Made from a choice of popular solid wood in either oak, walnut or cherry, the wood marries beautifully with the high quality, machined marine grade stainless steel furniture.

- ⇒ Tapered base making it wheelchair friendly and DDA compliant
- ⇒ Suitable for rope, café banners or various screen types
- $\Rightarrow$  Fittings available in over 200 RAL finishes
- $\Rightarrow$  Free standing base option only

### Technical Data

| Post Material: | Oak, walnut or cherry        |
|----------------|------------------------------|
| Base:          | Heavy duty cast iron         |
| Base Finish:   | Marine grade stainless steel |
| Post Diameter: | 50.8mm                       |
| Post Height:   | 1040mm                       |
| Base Diameter: | 340mm                        |
| Weight:        | 19kg                         |