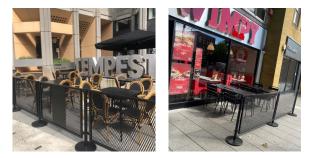

#### Product Description

The Mesh panel from Brandline Products provide excellent stability and an industrial looking barrier system to any alfresco area. The framed mesh panels are fast becoming a popular way to cordon off your alfresco area.

- ⇒ EU manufactured to rigorous standards and fully galvanized for a long weather proof life. Guaranteed against manufacturing defects.
- ⇒ The mesh panels can be finished to any RAL colour. We offer a full powder coating treatment which is treated and tested to ASTM B117 international standard.
- $\Rightarrow$  Suitable with all of our café barrier posts
- ⇒ The mesh panels are manufactured entirely in house and can be made at any width.