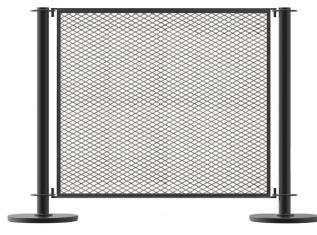

## PRODUCT NAME: MESH METAL PANEL

### Product Code: BLMESHPANEL

#### Product Description

The Mesh panel from Brandline Products provide excellent stability and an industrial looking barrier system to any alfresco area. The framed mesh panels are fast becoming a popular way to cordon off your alfresco area.

- ⇒ EU manufactured to rigorous standards and fully galvanized for a long weather proof life. Guaranteed against manufacturing defects.
- ⇒ The mesh panels can be finished to any RAL colour. We offer a full powder coating treatment which is treated and tested to ASTM B117 international standard.
- $\Rightarrow$  Suitable with all of our café barrier posts
- ⇒ The mesh panels are manufactured entirely in house and can be made at any width.

#### Technical Data

| Height :    | 800mm as standard.                              |
|-------------|-------------------------------------------------|
| Thickness : | Various                                         |
| Finish :    | Suitable for interior and exterior applications |
| Printing :  | The panels can be printed with stencilling      |
| Colour :    | Available in any RAL<br>colour                  |