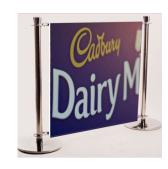

## **Product Description**

Excellent external characteristics. The Foamex material is perfect for external applications such as alfresco areas or events. The solid strong finish will perform perfectly in heavy traffic areas.

- ⇒ The Foamex panels are available in any RAL, Pantone or CMYK value, as Foamex panels are fully printed in house, there is no limit to the design or variation of colours you can select.
- ⇒ Available plain, single sided or double sided print
- ⇒ Multi-coloured print available