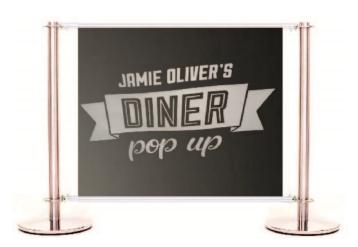

## **Product Description**

Excellent external characteristics. The Foamex material is perfect for external applications such as alfresco areas or events. The solid strong finish will perform perfectly in heavy traffic areas.

- ⇒ The Foamex panels are available in any RAL, Pantone or CMYK value, as Foamex panels are fully printed in house, there is no limit to the design or variation of colours you can select.
- ⇒ Available plain, single sided or double sided print
- ⇒ Multi-coloured print available

## **Technical Data**

Height: 860mm as standard

Thickness: 5mm

**Density:** 0.49 / 0.52 g cm cubed

Finish: Suitable for interior and

exterior applications

**Printing:** Digitally printed. Single or

double sided