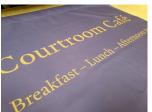

## **Product Description**

Ideal for banners where the fabric colour has to match a specific Pantone or corporate colour. The colour is dye sublimated into a canvas polyester fabric which is similar in appearance to standard acrylic canvas.

- ⇒ The printed, 500gsm fabric is heat treated to embed the ink into the fabric making it both scuff-resistant and washable.
- ⇒ Suitable for both indoor and outdoor use canvas polyester is M1/B1 fire-rated to comply with UK and European fire safety standards.
- ⇒ Suitable with all of our café barrier posts
- The dye sublimated banner are manufactured entirely in house and can therefore be made at any width
- ⇒ This material is supplied in a white base