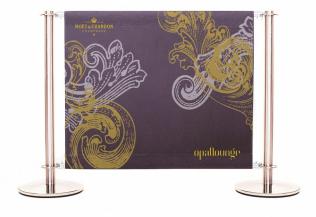

## **Product Description**

Ideal for banners where the fabric colour has to match a specific Pantone or corporate colour. The colour is dye sublimated into a canvas polyester fabric which is similar in appearance to standard acrylic canvas.

- ⇒ The printed, 500gsm fabric is heat treated to embed the ink into the fabric making it both scuff-resistant and washable.
- ⇒ Suitable for both indoor and outdoor use canvas polyester is M1/B1 fire-rated to comply with UK and European fire safety standards.
- ⇒ Suitable with all of our café barrier posts
- The dye sublimated banner are manufactured entirely in house and can therefore be made at any width
- ⇒ This material is supplied in a white base

## **Technical Data**

Material: 500 gsm canvas polyester

Weight: Various depending on size of

panel

Height: 860mm (inc. 90mm top &

bottom pockets)

Standard Widths: 1200/1500/1800/2000mm

Centres