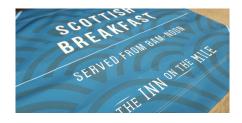

## **Product Description**

Ideal for banners where the fabric colour has to match a specific Pantone or corporate colour. The colour is dye sublimated into a canvas polyester fabric which is similar in appearance to standard acrylic canvas.

- ⇒ The printed, 500gsm fabric is heat treated to embed the ink into the fabric making it both scuff-resistant and washable.
- ⇒ Suitable for both indoor and outdoor use canvas polyester is M1/B1 fire-rated to comply with UK and European fire safety standards.
- ⇒ Suitable with all of our café barrier posts
- The dye sublimated banner are manufactured entirely in house and can therefore be made at any width
- ⇒ This material is supplied in a white base