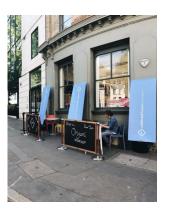

## **Product Description**

Chalkboard cafe barriers can be utilised for entertaining the cliental with a variety of messages, menus, or even for the younger patrons to be creative during their visit.

- ⇒ Our MDF boards are the standard go to chalkboard surface and are coated in several layers of high quality chalkboard paint. This high quality chalkboard surface has a much longer lifespan than a standard MDF board and is easily cleaned, unlike the MDF boards the Laminate surface will not leave a chalk ghosting effect when cleaned
- ⇒ Suitable with all of our café barrier posts
- ⇒ They are made primarily for external use, but can be used indoors too