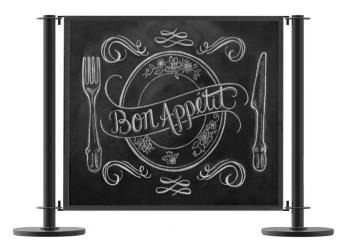

## **Product Description**

Chalkboard cafe barriers can be utilised for entertaining the cliental with a variety of messages, menus, or even for the younger patrons to be creative during their visit.

- ⇒ Our MDF boards are the standard go to chalkboard surface and are coated in several layers of high quality chalkboard paint. This high quality chalkboard surface has a much longer lifespan than a standard MDF board and is easily cleaned, unlike the MDF boards the Laminate surface will not leave a chalk ghosting effect when cleaned
- ⇒ Suitable with all of our café barrier posts
- ⇒ They are made primarily for external use, but can be used indoors too