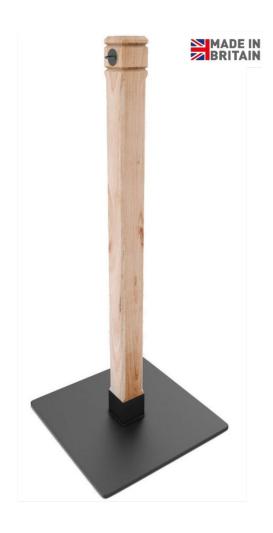

## SPECIFICATION SHEET

Product Group: Café Barrier Systems

PRODUCT NAME: RUSTIC POST

Product Code: BLPRUST

## **Product Description**

The Rustic café barrier is undeniably a firm favourite for clients looking for something different which works well with our recycled floor boards panels.

- ⇒ Manufactured in premium pine or character oak
- ⇒ Suitable for rope, café banners or various screen types
- ⇒ Base & fittings can be finished in over 200 RAL colours
- ⇒ 2 base options Round or Square
- ⇒ Black powder coated base as standard
- ⇒ Flat base to comply with the 2010 equality act

## **Technical Data**

**Post Material:** Premium pine or character

oak

Base: Mild steel

Base Finish: Primer & powder coat

**Post Diameter:** 75x75mm or 90x90mm

Post Height: 1040mm

Base Dimensions: 355mm Round

400x400mm Square